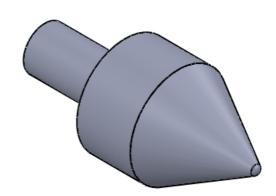

| ITEM NO. | PART NUMBER | DESCRIPTION | MATERIAL                   | QTY. |
|----------|-------------|-------------|----------------------------|------|
| 2        | 2           | End cap     | Brass, Aluminium,<br>Nylon | 1    |

3X Parts made, one in each material listed.

|        | CES: +/- 0.2 |      | FINISH: | N7 1.6 um |                 | DEBUR AND<br>BREAK SHARP<br>EDGES | DO NO     | T SCALE DRAWING |  | REVISION |            |    |  |  |
|--------|--------------|------|---------|-----------|-----------------|-----------------------------------|-----------|-----------------|--|----------|------------|----|--|--|
|        | NAME         | SIGI | NATURE  | DATE      |                 |                                   |           | TITLE:          |  |          |            |    |  |  |
| DRAWN  |              |      |         |           |                 |                                   |           |                 |  |          |            |    |  |  |
| CHK'D  |              |      |         |           |                 |                                   | End cap   |                 |  |          |            |    |  |  |
| APPV'D |              |      |         |           |                 |                                   |           | ]               |  |          | <b>4</b> P |    |  |  |
| MFG    |              |      |         |           |                 |                                   |           | ]               |  |          |            |    |  |  |
| Q.A    |              |      |         |           | material<br>Bro | :<br>Iss, Alumini                 | um, Nylon | DWG NO.         |  |          |            | А3 |  |  |
|        |              |      |         |           | WEIGHT:         |                                   | •         |                 |  |          |            |    |  |  |
|        |              |      |         |           |                 |                                   |           | SCALE:2:1       |  | SHEET 1  | OF 1       |    |  |  |