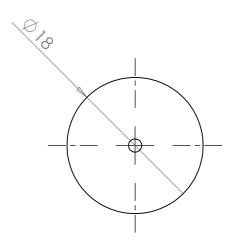

| ITEM NO. | PART NUMBER | DESCRIPTION | MATERIAL                   | QTY. |
|----------|-------------|-------------|----------------------------|------|
| 2        | 2           | End cap     | Brass, Aluminium,<br>Nylon | 1    |

3X Parts made, one in each material listed.

|        | CES: +/- 0.2 |      | FINISH: | N7 1.6 um |                 | DEBUR AND<br>BREAK SHARP<br>EDGES | DO NO     | T SCALE DRAWING |  | REVISION |            |    |  |  |
|--------|--------------|------|---------|-----------|-----------------|-----------------------------------|-----------|-----------------|--|----------|------------|----|--|--|
|        | NAME         | SIGI | NATURE  | DATE      |                 |                                   |           | TITLE:          |  |          |            |    |  |  |
| DRAWN  |              |      |         |           |                 |                                   |           |                 |  |          |            |    |  |  |
| CHK'D  |              |      |         |           |                 |                                   | End cap   |                 |  |          |            |    |  |  |
| APPV'D |              |      |         |           |                 |                                   |           | ]               |  |          | <b>4</b> P |    |  |  |
| MFG    |              |      |         |           |                 |                                   |           | ]               |  |          |            |    |  |  |
| Q.A    |              |      |         |           | material<br>Bro | :<br>Iss, Alumini                 | um, Nylon | DWG NO.         |  |          |            | А3 |  |  |
|        |              |      |         |           | WEIGHT:         |                                   | •         |                 |  |          |            |    |  |  |
|        |              |      |         |           |                 |                                   |           | SCALE:2:1       |  | SHEET 1  | OF 1       |    |  |  |