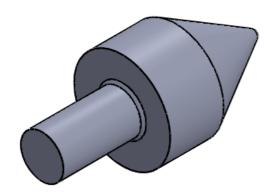

| ITEM NO. | PART NUMBER | DESCRIPTION | MATERIAL                   | QTY. |
|----------|-------------|-------------|----------------------------|------|
| 2        | 2           | End cap     | Brass, Aluminium,<br>Nylon | 1    |

3X Parts made, one in each material listed.

|        | CES: +/- 0.2 |      | FINISH: | N7 1.6 um |                 | DEBUR AND<br>BREAK SHARP<br>EDGES | DO NO     | T SCALE DRAWING |  | REVISION |            |    |  |  |
|--------|--------------|------|---------|-----------|-----------------|-----------------------------------|-----------|-----------------|--|----------|------------|----|--|--|
|        | NAME         | SIGI | NATURE  | DATE      |                 |                                   |           | TITLE:          |  |          |            |    |  |  |
| DRAWN  |              |      |         |           |                 |                                   |           |                 |  |          |            |    |  |  |
| CHK'D  |              |      |         |           |                 |                                   | End cap   |                 |  |          |            |    |  |  |
| APPV'D |              |      |         |           |                 |                                   |           | ]               |  |          | <b>4</b> P |    |  |  |
| MFG    |              |      |         |           |                 |                                   |           | ]               |  |          |            |    |  |  |
| Q.A    |              |      |         |           | material<br>Bro | :<br>Iss, Alumini                 | um, Nylon | DWG NO.         |  |          |            | А3 |  |  |
|        |              |      |         |           | WEIGHT:         |                                   | •         |                 |  |          |            |    |  |  |
|        |              |      |         |           |                 |                                   |           | SCALE:2:1       |  | SHEET 1  | OF 1       |    |  |  |