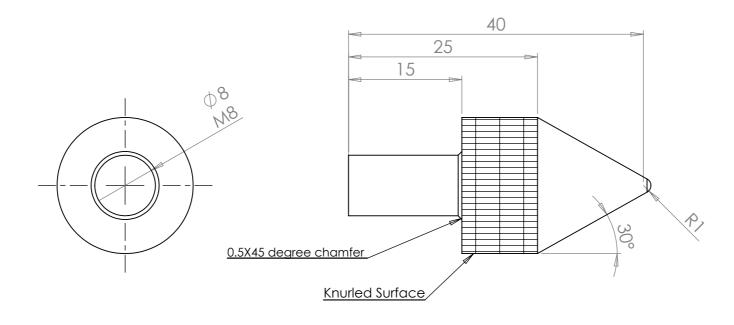

| ITEM NO. | PART NUMBER | DESCRIPTION | MATERIAL                   | QTY. |
|----------|-------------|-------------|----------------------------|------|
| 2        | 2           | End cap     | Brass, Aluminium,<br>Nylon | 1    |

3X Parts made, one in each material listed.

|        | CES: +/- 0.2 |      | FINISH: | N7 1.6 um |                 | DEBUR AND<br>BREAK SHARP<br>EDGES | DO NO     | T SCALE DRAWING |  | REVISION |            |    |  |  |
|--------|--------------|------|---------|-----------|-----------------|-----------------------------------|-----------|-----------------|--|----------|------------|----|--|--|
|        | NAME         | SIGI | NATURE  | DATE      |                 |                                   |           | TITLE:          |  |          |            |    |  |  |
| DRAWN  |              |      |         |           |                 |                                   |           |                 |  |          |            |    |  |  |
| CHK'D  |              |      |         |           |                 |                                   | End cap   |                 |  |          |            |    |  |  |
| APPV'D |              |      |         |           |                 |                                   |           | ]               |  |          | <b>4</b> P |    |  |  |
| MFG    |              |      |         |           |                 |                                   |           | ]               |  |          |            |    |  |  |
| Q.A    |              |      |         |           | material<br>Bro | :<br>Iss, Alumini                 | um, Nylon | DWG NO.         |  |          |            | А3 |  |  |
|        |              |      |         |           | WEIGHT:         |                                   | •         |                 |  |          |            |    |  |  |
|        |              |      |         |           |                 |                                   |           | SCALE:2:1       |  | SHEET 1  | OF 1       |    |  |  |